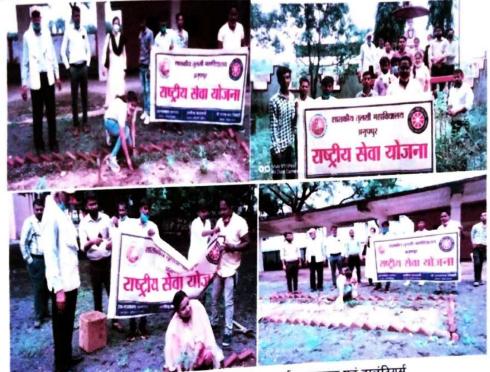

## शासकीय तुलसी महाविद्यालय, अनूपपुर (म.प्र.) राष्ट्रीय सेवा योजना प्रतिवेदन

## सितम्बर-2020

24 सितम्बर 2020 को राष्ट्रीय सेवा योजना के स्थापना दिवस के अवसर पर शासकीय तुलसी महाविद्यालय अनूपपुर में वृक्षारोपण कार्यक्रम आयोजित किया गया | इस अवसर पर प्राचार्य डॉ परमानंद तिवारी, कार्यक्रम अधिकारी ज्ञान प्रकाश पाण्डेय एवं प्रो संगीता बासरानी, एन सी सी अधिकारी प्रो अजयराज सिंह राठौर एवं प्रो शाहबाज़ खान तथा महाविद्यालय के अन्य प्राध्यापक तथा सक्रिय छात्र-छात्राओं ने वृक्षारोपण किया |

रासेयो स्थापना दिवस पर पौधारोपण करते प्राचार्य, प्राध्यापक एवं वालंटियर्स

Gyan Frakash Pandey Assistant Professor Dept. of Sociology Govt. Tulsi College Anuppur (M.P.)

Govt. Tulsi College Anuppur Distt. Anuppur (M.P.)